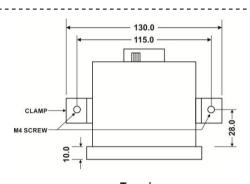

## **HOOTER - 96x96mm (8 tones)**

H98F-U

**Terminal connections** 

Top view All dimensions in mm

| ORDER CODE                           | H98F – U                                                                                                                                                                                                                                                                                                                                                                                                                                                                                                                                                                                                                                                                                 | H98F – UB     |
|--------------------------------------|------------------------------------------------------------------------------------------------------------------------------------------------------------------------------------------------------------------------------------------------------------------------------------------------------------------------------------------------------------------------------------------------------------------------------------------------------------------------------------------------------------------------------------------------------------------------------------------------------------------------------------------------------------------------------------------|---------------|
| INPUT SUPPLY VOLTAGE                 | 20 to 240V AC, 50 / 60Hz OR 12 to 240V DC                                                                                                                                                                                                                                                                                                                                                                                                                                                                                                                                                                                                                                                |               |
| INRUSH CURRENT                       | 5A @240AC , 500mA at 12V DC                                                                                                                                                                                                                                                                                                                                                                                                                                                                                                                                                                                                                                                              |               |
| POWER CONSUMPTION                    | 6VA / Watt MAX.                                                                                                                                                                                                                                                                                                                                                                                                                                                                                                                                                                                                                                                                          |               |
| TONES                                | 8 Tones with LED Flasher                                                                                                                                                                                                                                                                                                                                                                                                                                                                                                                                                                                                                                                                 |               |
| FLASHER                              | 1 - 6Hz flashing till supply removal                                                                                                                                                                                                                                                                                                                                                                                                                                                                                                                                                                                                                                                     |               |
| ACCEPT (RESET)<br>(Refer note 1 & 2) | Press accept key or apply rear accept contact for 100ms ~ 2s to reset the hooter.                                                                                                                                                                                                                                                                                                                                                                                                                                                                                                                                                                                                        |               |
| MOUNTING                             | Flush at front (Panel Mounting)                                                                                                                                                                                                                                                                                                                                                                                                                                                                                                                                                                                                                                                          | Base Mounting |
| RESET TIME                           | Less than 1 Sec                                                                                                                                                                                                                                                                                                                                                                                                                                                                                                                                                                                                                                                                          |               |
| TONE SETUP                           | To enter tone setup:  1. Power ON hooter. 2. Press accept key continuously or apply rear accept contact for more than 5 sec. 3. Release accept key or rear accept contact, when subsequent tone is heard to indicate tone setup is enabled. 4. Press accept key or apply rear accept contact (typically 100ms) & release to change & select tone sequentially one by one.  To exit from tone setup:  Once the required tone is selected, recycle the aux power to restart the hooter.  OR  1. Once the required tone is selected, press accept key or apply rear accept contact continuously for more than 5 sec. 2. Tone will be muted. 3. Recycle the aux power to restart the hooter. |               |
| VOLUME CONTROL                       | Present on rear                                                                                                                                                                                                                                                                                                                                                                                                                                                                                                                                                                                                                                                                          |               |
| AUDIO LEVEL                          | 110db ±10%                                                                                                                                                                                                                                                                                                                                                                                                                                                                                                                                                                                                                                                                               |               |
| OPERATING AMBIENT                    | 0~55°C                                                                                                                                                                                                                                                                                                                                                                                                                                                                                                                                                                                                                                                                                   |               |
| STORAGE AMBIENT                      | -20°C to 85°C                                                                                                                                                                                                                                                                                                                                                                                                                                                                                                                                                                                                                                                                            |               |
| HUMIDITY                             | 95% RH non condensing                                                                                                                                                                                                                                                                                                                                                                                                                                                                                                                                                                                                                                                                    |               |
| DIMENSIONS                           | Overall : 96 x 96 x 75 mm<br>Cutout : 92 x 92mm +0.5, -0.0                                                                                                                                                                                                                                                                                                                                                                                                                                                                                                                                                                                                                               |               |
| TERMINALS                            | Suitable for 2.5 mm <sup>2</sup> wire                                                                                                                                                                                                                                                                                                                                                                                                                                                                                                                                                                                                                                                    |               |
| WEIGHT                               | 270gms                                                                                                                                                                                                                                                                                                                                                                                                                                                                                                                                                                                                                                                                                   | 340gms        |