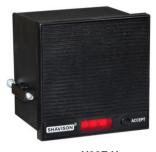

## **HOOTER - 96x96mm (8 tones)**

H98F-U

**Terminal connections** 

Top view All dimensions in mm

| ORDER CODE                           | H98F – U                                                                                                                                                                                                                                                                                                                                                                                                                                                                                                                                                                                                                                                                                 | H98F – UB     |
|--------------------------------------|------------------------------------------------------------------------------------------------------------------------------------------------------------------------------------------------------------------------------------------------------------------------------------------------------------------------------------------------------------------------------------------------------------------------------------------------------------------------------------------------------------------------------------------------------------------------------------------------------------------------------------------------------------------------------------------|---------------|
| INPUT SUPPLY VOLTAGE                 | 20 to 240V AC, 50 / 60Hz OR 12 to 240V DC                                                                                                                                                                                                                                                                                                                                                                                                                                                                                                                                                                                                                                                |               |
| INRUSH CURRENT                       | 5A @240AC , 500mA at 12V DC                                                                                                                                                                                                                                                                                                                                                                                                                                                                                                                                                                                                                                                              |               |
| POWER CONSUMPTION                    | 6VA / Watt MAX.                                                                                                                                                                                                                                                                                                                                                                                                                                                                                                                                                                                                                                                                          |               |
| TONES                                | 8 Tones with LED Flasher                                                                                                                                                                                                                                                                                                                                                                                                                                                                                                                                                                                                                                                                 |               |
| FLASHER                              | 1 - 6Hz flashing till supply removal                                                                                                                                                                                                                                                                                                                                                                                                                                                                                                                                                                                                                                                     |               |
| ACCEPT (RESET)<br>(Refer note 1 & 2) | Press accept key or apply rear accept contact for 100ms ~ 2s to reset the hooter.                                                                                                                                                                                                                                                                                                                                                                                                                                                                                                                                                                                                        |               |
| MOUNTING                             | Flush at front (Panel Mounting)                                                                                                                                                                                                                                                                                                                                                                                                                                                                                                                                                                                                                                                          | Base Mounting |
| RESET TIME                           | Less than 1 Sec                                                                                                                                                                                                                                                                                                                                                                                                                                                                                                                                                                                                                                                                          |               |
| TONE SETUP                           | To enter tone setup:  1. Power ON hooter. 2. Press accept key continuously or apply rear accept contact for more than 5 sec. 3. Release accept key or rear accept contact, when subsequent tone is heard to indicate tone setup is enabled. 4. Press accept key or apply rear accept contact (typically 100ms) & release to change & select tone sequentially one by one.  To exit from tone setup:  Once the required tone is selected, recycle the aux power to restart the hooter.  OR  1. Once the required tone is selected, press accept key or apply rear accept contact continuously for more than 5 sec. 2. Tone will be muted. 3. Recycle the aux power to restart the hooter. |               |
| VOLUME CONTROL                       | Present on rear                                                                                                                                                                                                                                                                                                                                                                                                                                                                                                                                                                                                                                                                          |               |
| AUDIO LEVEL                          | 110db ±10%                                                                                                                                                                                                                                                                                                                                                                                                                                                                                                                                                                                                                                                                               |               |
| OPERATING AMBIENT                    | 0~55°C                                                                                                                                                                                                                                                                                                                                                                                                                                                                                                                                                                                                                                                                                   |               |
| STORAGE AMBIENT                      | -20°C to 85°C                                                                                                                                                                                                                                                                                                                                                                                                                                                                                                                                                                                                                                                                            |               |
| HUMIDITY                             | 95% RH non condensing                                                                                                                                                                                                                                                                                                                                                                                                                                                                                                                                                                                                                                                                    |               |
| DIMENSIONS                           | Overall : 96 x 96 x 75 mm<br>Cutout : 92 x 92mm +0.5, -0.0                                                                                                                                                                                                                                                                                                                                                                                                                                                                                                                                                                                                                               |               |
| TERMINALS                            | Suitable for 2.5 mm <sup>2</sup> wire                                                                                                                                                                                                                                                                                                                                                                                                                                                                                                                                                                                                                                                    |               |
| WEIGHT                               | 270gms                                                                                                                                                                                                                                                                                                                                                                                                                                                                                                                                                                                                                                                                                   | 340gms        |