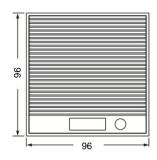

## **HOOTER - 96x96mm (8 tones)**

H98F-U

**Terminal connections** 

Top view All dimensions in mm

| ORDER CODE                           | H98F – U                                                                                                                                                                                                                                                                                                                                                                                                                                                                                                                                                                                                                                                                                 | H98F – UB     |
|--------------------------------------|------------------------------------------------------------------------------------------------------------------------------------------------------------------------------------------------------------------------------------------------------------------------------------------------------------------------------------------------------------------------------------------------------------------------------------------------------------------------------------------------------------------------------------------------------------------------------------------------------------------------------------------------------------------------------------------|---------------|
| INPUT SUPPLY VOLTAGE                 | 20 to 240V AC, 50 / 60Hz OR 12 to 240V DC                                                                                                                                                                                                                                                                                                                                                                                                                                                                                                                                                                                                                                                |               |
| INRUSH CURRENT                       | 5A @240AC , 500mA at 12V DC                                                                                                                                                                                                                                                                                                                                                                                                                                                                                                                                                                                                                                                              |               |
| POWER CONSUMPTION                    | 6VA / Watt MAX.                                                                                                                                                                                                                                                                                                                                                                                                                                                                                                                                                                                                                                                                          |               |
| TONES                                | 8 Tones with LED Flasher                                                                                                                                                                                                                                                                                                                                                                                                                                                                                                                                                                                                                                                                 |               |
| FLASHER                              | 1 - 6Hz flashing till supply removal                                                                                                                                                                                                                                                                                                                                                                                                                                                                                                                                                                                                                                                     |               |
| ACCEPT (RESET)<br>(Refer note 1 & 2) | Press accept key or apply rear accept contact for 100ms ~ 2s to reset the hooter.                                                                                                                                                                                                                                                                                                                                                                                                                                                                                                                                                                                                        |               |
| MOUNTING                             | Flush at front (Panel Mounting)                                                                                                                                                                                                                                                                                                                                                                                                                                                                                                                                                                                                                                                          | Base Mounting |
| RESET TIME                           | Less than 1 Sec                                                                                                                                                                                                                                                                                                                                                                                                                                                                                                                                                                                                                                                                          |               |
| TONE SETUP                           | To enter tone setup:  1. Power ON hooter. 2. Press accept key continuously or apply rear accept contact for more than 5 sec. 3. Release accept key or rear accept contact, when subsequent tone is heard to indicate tone setup is enabled. 4. Press accept key or apply rear accept contact (typically 100ms) & release to change & select tone sequentially one by one.  To exit from tone setup:  Once the required tone is selected, recycle the aux power to restart the hooter.  OR  1. Once the required tone is selected, press accept key or apply rear accept contact continuously for more than 5 sec. 2. Tone will be muted. 3. Recycle the aux power to restart the hooter. |               |
| VOLUME CONTROL                       | Present on rear                                                                                                                                                                                                                                                                                                                                                                                                                                                                                                                                                                                                                                                                          |               |
| AUDIO LEVEL                          | 110db ±10%                                                                                                                                                                                                                                                                                                                                                                                                                                                                                                                                                                                                                                                                               |               |
| OPERATING AMBIENT                    | 0~55°C                                                                                                                                                                                                                                                                                                                                                                                                                                                                                                                                                                                                                                                                                   |               |
| STORAGE AMBIENT                      | -20°C to 85°C                                                                                                                                                                                                                                                                                                                                                                                                                                                                                                                                                                                                                                                                            |               |
| HUMIDITY                             | 95% RH non condensing                                                                                                                                                                                                                                                                                                                                                                                                                                                                                                                                                                                                                                                                    |               |
| DIMENSIONS                           | Overall : 96 x 96 x 75 mm<br>Cutout : 92 x 92mm +0.5, -0.0                                                                                                                                                                                                                                                                                                                                                                                                                                                                                                                                                                                                                               |               |
| TERMINALS                            | Suitable for 2.5 mm <sup>2</sup> wire                                                                                                                                                                                                                                                                                                                                                                                                                                                                                                                                                                                                                                                    |               |
| WEIGHT                               | 270gms                                                                                                                                                                                                                                                                                                                                                                                                                                                                                                                                                                                                                                                                                   | 340gms        |