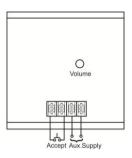

## **HOOTER - 96x96mm (8 tones)**

H98F-U

**Terminal connections** 

Top view All dimensions in mm

| ORDER CODE                           | H98F – U                                                                                                                                                                                                                                                                                                                                                                                                                                                                                                                                                                                                                                                                                 | H98F – UB     |
|--------------------------------------|------------------------------------------------------------------------------------------------------------------------------------------------------------------------------------------------------------------------------------------------------------------------------------------------------------------------------------------------------------------------------------------------------------------------------------------------------------------------------------------------------------------------------------------------------------------------------------------------------------------------------------------------------------------------------------------|---------------|
| INPUT SUPPLY VOLTAGE                 | 20 to 240V AC, 50 / 60Hz OR 12 to 240V DC                                                                                                                                                                                                                                                                                                                                                                                                                                                                                                                                                                                                                                                |               |
| INRUSH CURRENT                       | 5A @240AC , 500mA at 12V DC                                                                                                                                                                                                                                                                                                                                                                                                                                                                                                                                                                                                                                                              |               |
| POWER CONSUMPTION                    | 6VA / Watt MAX.                                                                                                                                                                                                                                                                                                                                                                                                                                                                                                                                                                                                                                                                          |               |
| TONES                                | 8 Tones with LED Flasher                                                                                                                                                                                                                                                                                                                                                                                                                                                                                                                                                                                                                                                                 |               |
| FLASHER                              | 1 - 6Hz flashing till supply removal                                                                                                                                                                                                                                                                                                                                                                                                                                                                                                                                                                                                                                                     |               |
| ACCEPT (RESET)<br>(Refer note 1 & 2) | Press accept key or apply rear accept contact for 100ms ~ 2s to reset the hooter.                                                                                                                                                                                                                                                                                                                                                                                                                                                                                                                                                                                                        |               |
| MOUNTING                             | Flush at front (Panel Mounting)                                                                                                                                                                                                                                                                                                                                                                                                                                                                                                                                                                                                                                                          | Base Mounting |
| RESET TIME                           | Less than 1 Sec                                                                                                                                                                                                                                                                                                                                                                                                                                                                                                                                                                                                                                                                          |               |
| TONE SETUP                           | To enter tone setup:  1. Power ON hooter. 2. Press accept key continuously or apply rear accept contact for more than 5 sec. 3. Release accept key or rear accept contact, when subsequent tone is heard to indicate tone setup is enabled. 4. Press accept key or apply rear accept contact (typically 100ms) & release to change & select tone sequentially one by one.  To exit from tone setup:  Once the required tone is selected, recycle the aux power to restart the hooter.  OR  1. Once the required tone is selected, press accept key or apply rear accept contact continuously for more than 5 sec. 2. Tone will be muted. 3. Recycle the aux power to restart the hooter. |               |
| VOLUME CONTROL                       | Present on rear                                                                                                                                                                                                                                                                                                                                                                                                                                                                                                                                                                                                                                                                          |               |
| AUDIO LEVEL                          | 110db ±10%                                                                                                                                                                                                                                                                                                                                                                                                                                                                                                                                                                                                                                                                               |               |
| OPERATING AMBIENT                    | 0~55°C                                                                                                                                                                                                                                                                                                                                                                                                                                                                                                                                                                                                                                                                                   |               |
| STORAGE AMBIENT                      | -20°C to 85°C                                                                                                                                                                                                                                                                                                                                                                                                                                                                                                                                                                                                                                                                            |               |
| HUMIDITY                             | 95% RH non condensing                                                                                                                                                                                                                                                                                                                                                                                                                                                                                                                                                                                                                                                                    |               |
| DIMENSIONS                           | Overall : 96 x 96 x 75 mm<br>Cutout : 92 x 92mm +0.5, -0.0                                                                                                                                                                                                                                                                                                                                                                                                                                                                                                                                                                                                                               |               |
| TERMINALS                            | Suitable for 2.5 mm <sup>2</sup> wire                                                                                                                                                                                                                                                                                                                                                                                                                                                                                                                                                                                                                                                    |               |
| WEIGHT                               | 270gms                                                                                                                                                                                                                                                                                                                                                                                                                                                                                                                                                                                                                                                                                   | 340gms        |

Date: 13<sup>th</sup> May 2021

Note: 1. Terminals on back to be used with potential free contacts for hooter mute/reset. Once it's reset, recycle the aux power to restart the hooter.

2. If rear accept contact is continuously kept shorted, tone setup is enabled & hooter will not be reset.