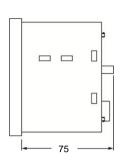

## **HOOTER - 96x96mm (8 tones)**

H98F-U

**Terminal connections** 

Top view All dimensions in mm

| ORDER CODE                           | H98F – U                                                                                                                                                                                                                                                                                                                                                                                                                                                                                                                                                                                                                                                                                 | H98F – UB     |
|--------------------------------------|------------------------------------------------------------------------------------------------------------------------------------------------------------------------------------------------------------------------------------------------------------------------------------------------------------------------------------------------------------------------------------------------------------------------------------------------------------------------------------------------------------------------------------------------------------------------------------------------------------------------------------------------------------------------------------------|---------------|
| INPUT SUPPLY VOLTAGE                 | 20 to 240V AC, 50 / 60Hz OR 12 to 240V DC                                                                                                                                                                                                                                                                                                                                                                                                                                                                                                                                                                                                                                                |               |
| INRUSH CURRENT                       | 5A @240AC , 500mA at 12V DC                                                                                                                                                                                                                                                                                                                                                                                                                                                                                                                                                                                                                                                              |               |
| POWER CONSUMPTION                    | 6VA / Watt MAX.                                                                                                                                                                                                                                                                                                                                                                                                                                                                                                                                                                                                                                                                          |               |
| TONES                                | 8 Tones with LED Flasher                                                                                                                                                                                                                                                                                                                                                                                                                                                                                                                                                                                                                                                                 |               |
| FLASHER                              | 1 - 6Hz flashing till supply removal                                                                                                                                                                                                                                                                                                                                                                                                                                                                                                                                                                                                                                                     |               |
| ACCEPT (RESET)<br>(Refer note 1 & 2) | Press accept key or apply rear accept contact for 100ms ~ 2s to reset the hooter.                                                                                                                                                                                                                                                                                                                                                                                                                                                                                                                                                                                                        |               |
| MOUNTING                             | Flush at front (Panel Mounting)                                                                                                                                                                                                                                                                                                                                                                                                                                                                                                                                                                                                                                                          | Base Mounting |
| RESET TIME                           | Less than 1 Sec                                                                                                                                                                                                                                                                                                                                                                                                                                                                                                                                                                                                                                                                          |               |
| TONE SETUP                           | To enter tone setup:  1. Power ON hooter. 2. Press accept key continuously or apply rear accept contact for more than 5 sec. 3. Release accept key or rear accept contact, when subsequent tone is heard to indicate tone setup is enabled. 4. Press accept key or apply rear accept contact (typically 100ms) & release to change & select tone sequentially one by one.  To exit from tone setup:  Once the required tone is selected, recycle the aux power to restart the hooter.  OR  1. Once the required tone is selected, press accept key or apply rear accept contact continuously for more than 5 sec. 2. Tone will be muted. 3. Recycle the aux power to restart the hooter. |               |
| VOLUME CONTROL                       | Present on rear                                                                                                                                                                                                                                                                                                                                                                                                                                                                                                                                                                                                                                                                          |               |
| AUDIO LEVEL                          | 110db ±10%                                                                                                                                                                                                                                                                                                                                                                                                                                                                                                                                                                                                                                                                               |               |
| OPERATING AMBIENT                    | 0~55°C                                                                                                                                                                                                                                                                                                                                                                                                                                                                                                                                                                                                                                                                                   |               |
| STORAGE AMBIENT                      | -20°C to 85°C                                                                                                                                                                                                                                                                                                                                                                                                                                                                                                                                                                                                                                                                            |               |
| HUMIDITY                             | 95% RH non condensing                                                                                                                                                                                                                                                                                                                                                                                                                                                                                                                                                                                                                                                                    |               |
| DIMENSIONS                           | Overall : 96 x 96 x 75 mm<br>Cutout : 92 x 92mm +0.5, -0.0                                                                                                                                                                                                                                                                                                                                                                                                                                                                                                                                                                                                                               |               |
| TERMINALS                            | Suitable for 2.5 mm <sup>2</sup> wire                                                                                                                                                                                                                                                                                                                                                                                                                                                                                                                                                                                                                                                    |               |
| WEIGHT                               | 270gms                                                                                                                                                                                                                                                                                                                                                                                                                                                                                                                                                                                                                                                                                   | 340gms        |